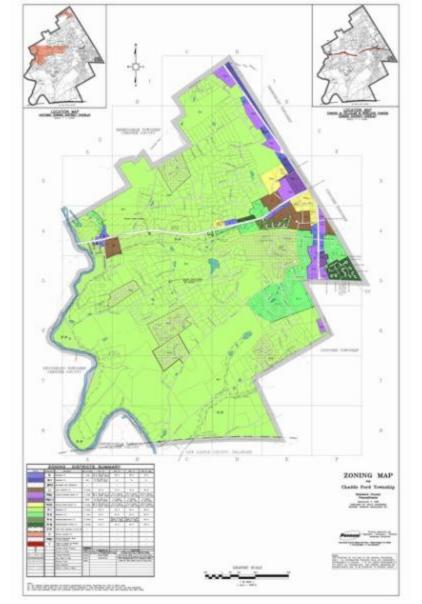

### **Zoning Map**

The Chadds Ford Township, Delaware
County, PA Zoning Map that
is currently used was last revised in June of
2017 by the Township's appointedEngineering firm, Pennoni Associates, Inc. to
reflect changes to the floodplain zoning
district(s) by the Federal Government's
Federal Emergency Management Agency
(FEMA). Also, the Historical and Architectural
Review Board overlay district (HARB) in the
top left-hand corner of the zoning map was
recently updated to include 240 Brinton's
Bridge Road in the Dilworthtown HARB
district.

Chadds Ford Township, Delaware County, PA Zoning Map (last updated 6/28/17) Chadds Ford Township, Delaware County, PA Zoning Map (last updated 6/28/17)