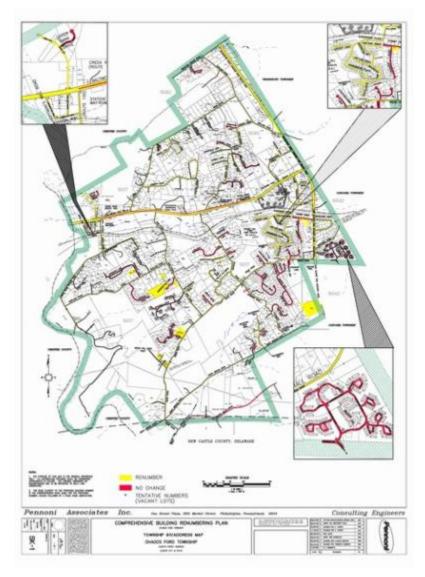

#### **Address Map**

The Chadds Ford Township, Delaware County, PA Address Map that is currently used is responsive to the comprehensive renumbering plan the Township underwent in the early 2000's. The last update to the Township's address map was in August of 2006 by the Township's appointed-Engineering firm, Pennoni Associates, Inc.

Township Address Map (last updated 08/2006) Chadds Ford Township, Delaware County, PA Address Map (last updated 08/2006)