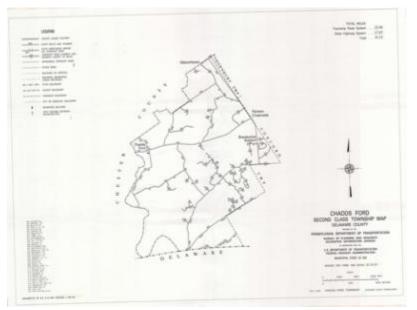

# **State Roadways in Chadds Ford Township**

There are a total of 31.13 miles of Township or State categorized roadways in Chadds Ford Township, Delaware County, PA. 13.46 miles are Township roadways and 17.67 miles are State roadways.

State and Township Roads in Chadds Ford Township, Delaware County, PA (last updated 12/15/15)