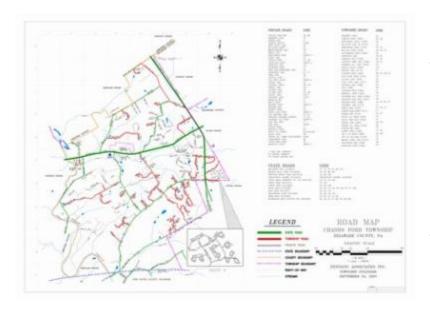

### State, Township and Private Roads

There are three categorized-types of roads in Chadds Ford Township, Delaware County, PA: State, Township or Private roads. State roads are maintained by PennDOT. PennDOT's maintenance garage may be reached at 610-566-0972 to report potholes or roadway concerns along state roads. The Township may be called for Township roadway concerns. Private roads are maintained by Homeowner's Associations.

Chadds Ford Township, Delaware County, PA Road Map (last updated 9/24/07) Chadds Ford Township, Delaware County, PA Road Map (last updated 9/24/07)