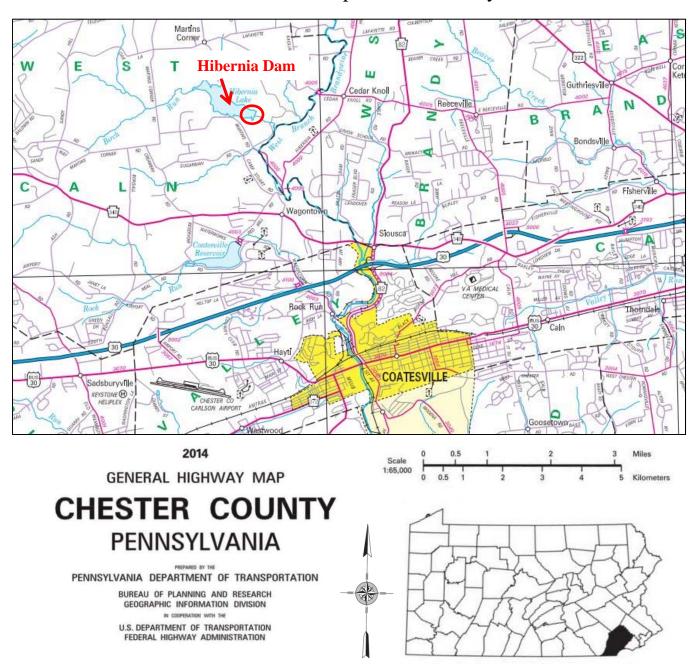

## ATTACHMENT C – LOCATION MAP

## Hibernia Dam

West Caln Township, Chester County, PA

## HIBERNIA DAM DIRECTIONS FROM BUSINESS US ROUTE 30 IN COATESVILLE:

- #1 North on SR 82 (Manor Road) for approx. 2.25 miles to Route 340 (Kings Highway);
- #2 West (left) on Route 340 Cedar Knoll Road for approx. 2.4 miles to Creamery Road;
- #3 North (right) on Creamery Road for approx. 1.1 miles to Martins Corner Road
- #4 East (right) on Martins Corner Road to Wagontown Road;
- #5 East (right) on Wagontown Road for approx. 1.0 miles to parking lot entrance on left, then 200 feet to dam access road on right.
- #6 East (right) onto gravel dam access road for approx. 0.25 miles to gate at dam.